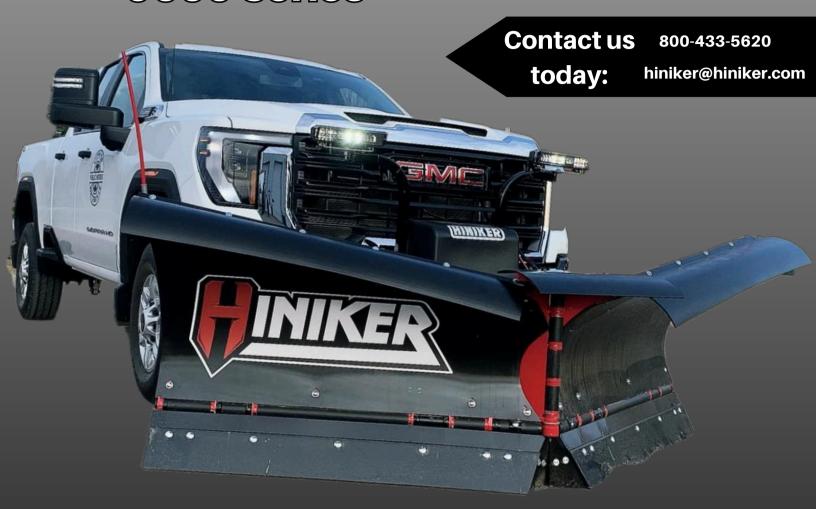

## Compression Spring V Plow 9000 Series

Hiniker's Compression V-plow breaks up hard-packed snow and ice, and stacks snow higher than ever before. Equipped with LED Blaze Bar headlights with SmartHeat technology automatically de-ice the surface of the lens providing peace of mind during cold and snowy conditions by maintaining your ability to see and to be seen.