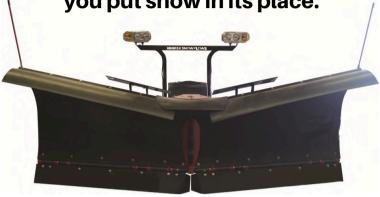

The high capacity 10' version is equipped with air deflectors direct cooling air to the truck radiator to prevent overheating. The tall center and 10' widths allows for larger carrying capacity in the scoop position. This beast will help

you put snow in its place.