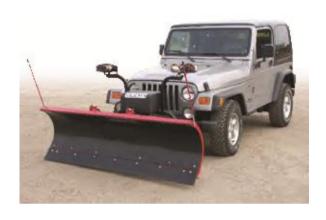

Get the reliability and convenience that Hiniker mid-size plows are famous for, in your choice of either HDPE or stainless steel moldboards! Hiniker 700 Series plows are built for homeowners and small businesses who do their own winter property maintenance.