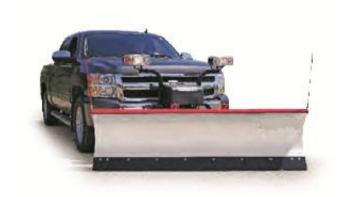

Get the reliability and convenience that Hiniker mid-size plows are famous for, in your choice of either HDPE or stainless steel moldboards! Hiniker 700 Series plows are built for homeowners and small businesses who do their own winter property maintenance.