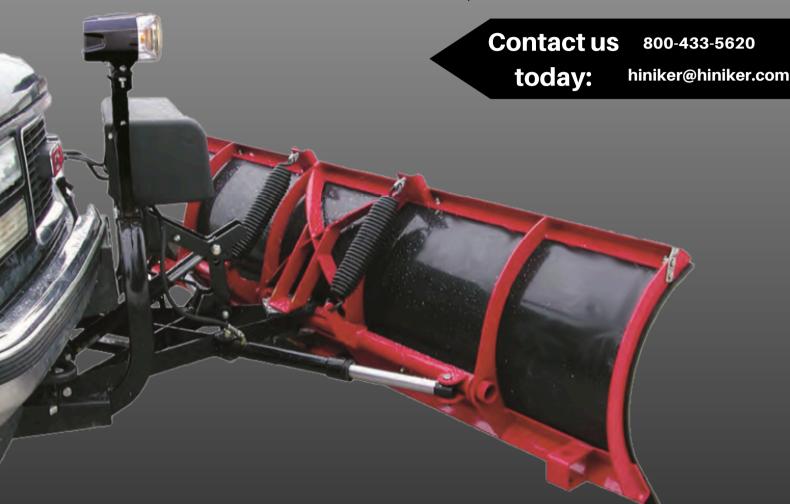

## **Features and Benefits:**

- · Hydraulic scissors lift cuts transport bounce, eliminates lift chains.
- Fully hydraulic lift and angling system.
- Optional LED or Halogen headlights.
- 6 Vertical and 2 diagonal ribs provide strength and support.
- Full moldboard trip system helps protect plow and truck.
- Low maintenance poly (or stainless steel) moldboard surface reduces friction, never needs painting.
- 3/8" x 6" high-carbon steel replaceable cutting edge.

Commercial quality lights, wiring, controls, and hydraulic components provide unparalleled reliability in a compact plow.