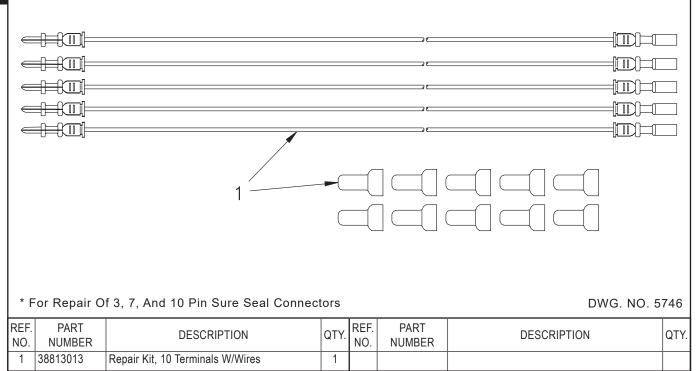

TOOLS, PAINT AND ACCESSORIES

- PAGE 2 HYDRAULIC OIL SNOW PLOW EMERGENCY PARTS KIT
- PAGE 3 SNOWPLOW TESTER TOUCH UP PAINT
- PAGE 4 DRILL BIT EXTENSION SPRING COMPRESSOR SERVICE KIT
- PAGE 5 CINCH STRAP KIT STOP PLATE KIT
- PAGE 6 REPLACEMENT PIGTAILS- SURE SEAL GRILL PLUGS ELECTRICAL PIN REPAIR KIT- SURE SEAL GRILL PLUGS
- PAGE 7 REPLACEMENT PIGTAILS- CPC GRILL PLUGS ELECTRICAL PIN REPAIR KIT- CPC GRILL PLUGS
- PAGE 8 GRILL MOUNT PLATE KIT SURE SEAL AND CPC LED HEADLAMPS