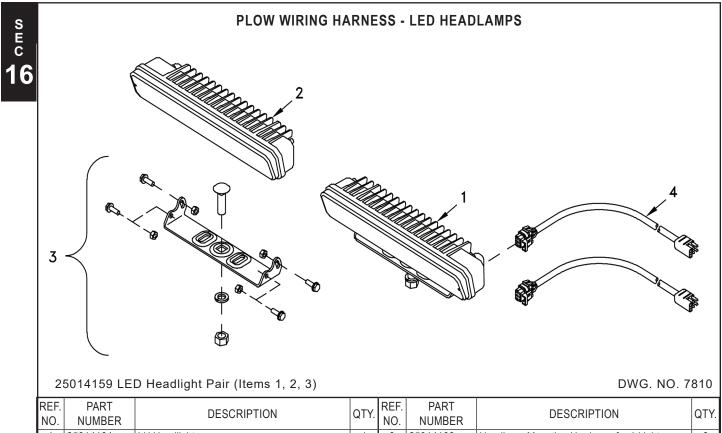

| 1         25014164         LH Headlight         1         3         25014166         Headlamp Mounting Hardware for 1 Light         2           2         25014165         RH Headlight         1         4         38813159         Adapter Harness - LED Upfit         A/R |   | REF.<br>NO. | NUMBER   | DESCRIPTION  | QTY. | REF.<br>NO. | NUMBER   | DESCRIPTION                            | QTY. |  |
|------------------------------------------------------------------------------------------------------------------------------------------------------------------------------------------------------------------------------------------------------------------------------|---|-------------|----------|--------------|------|-------------|----------|----------------------------------------|------|--|
| 2 25014165 RH Headlight 1 4 38813159 Adapter Harness - LED Upfit A/R                                                                                                                                                                                                         | ſ | 1           | 25014164 | LH Headlight | 1    | 3           | 25014166 | Headlamp Mounting Hardware for 1 Light | 2    |  |
|                                                                                                                                                                                                                                                                              |   | 2           | 25014165 | RH Headlight | 1    | 4           | 38813159 | Adapter Harness - LED Upfit            | A/R  |  |